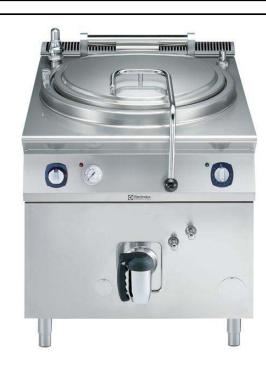

# Modular Cooking Range Line 900XP Gas Cylindrical Boiling Pan 100lt indirect heat

| ITEM #  |  |  |
|---------|--|--|
| MODEL # |  |  |
| MODEL # |  |  |
| NAME #  |  |  |
| SIS #   |  |  |
| AIA #   |  |  |

391100 (E9BSGHIPF0)

100-It gas Boiling Pan with pressure switch, indirect heating

#### **Main Features**

- Round kettle is suitable to cook, sauté or poach all kinds of produce.
- Produce is uniformly heated in the base and side walls of the kettle by an indirect heating system that uses integrally generated saturated steam at a temperature of 110° C in the jacket.
- External valve allows to manually evacuate excess air accumulated in the jacket during heating phase.
- Appliance is IPX5 water resistance certified.
- Manometer allows to correctly control the functioning of the pan.
- Energy regulation through a control knob.
- Safety thermostat protects against low water level.
- Safety valve avoids overpressure of the steam in the jacket.
- No overshooting of cooking temperatures, fast reaction.
- Large capacity food tap enables safe and effortless discharging of contents.
- Ergonomic: the depth of the vessel facilitates stirring the food, also the most delicate food.
- Discharge tube and tap are very easy to clean from outside.
- Solenoid valve to refill with hot and cold water.
- Smooth large surfaces, easy access for cleaning.
- The special design of the control knob system guarantees against water infiltration.
- Minimum load for correct funtioning is 20 liters.

## Construction

- Pressed cooking vessel in 316L AISI Stainless steel.
- Robust burners in stainless steel with flame failure device, protected pilot light and optimized combustion.
- All exterior panels in Stainless Steel with Scotch Brite finishing.
- Model has right-angled side edges to allow flush fitting joints between units, eliminating gaps and possible dirt traps.
- Usable capacity of the well 85 liters.