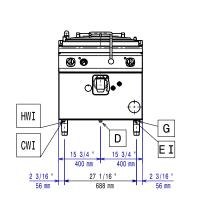

# Modular Cooking Range Line 900XP Gas Cylindrical Boiling Pan 100lt indirect heat

F 36 5/8 "
930 mm
930 mm
930 mm
988 g.g.

18 5/16 "
18 5/16 "
115 mm
15 "
16 24 mm
15 "
177 mm
15 "
178 mm
15 "
179 mm
15 "
170 mm
16 "
170 mm

CWI1 = Cold Water inlet 1 (cleaning)

D = Drain

EI = Electrical inlet (power)

G = Gas connection

HWI = Hot water inlet

**Electric** 

Supply voltage: 220-230 V/1 ph/50 Hz

Total Watts: 0.1 kW

Gas

Front

Side

Gas Power: 21 kW

**Standard gas delivery:** Natural Gas G20 (20mbar)

Gas Type Option: LPG; Natural Gas

Gas Inlet: 1/2"

### **Key Information:**

No clearance needed on rear sides of unit if wall is of non combustible type. If wall is combustible, minimum 50 mm wall clearance should be maintained.

Pan useful capacity: 98 It Vessel (round) diameter: 600 mm Net weight: 135 kg Shipping weight: 132 kg Shipping height: 1210 mm Shipping width: 1110 mm Shipping depth: 860 mm Shipping volume: 1.16 m<sup>3</sup> Certification group: N9PIG